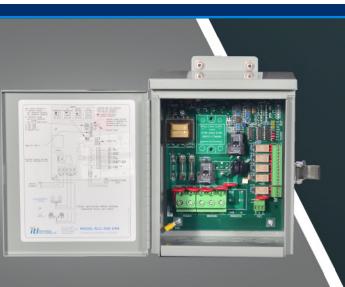

## RLC-200-UNI

Alarmed Obstruction Light Controller

## WHERE ENGINEERING MEETS PASSION.

The **RLC-200-UNI LED/Incandescent Alarmed Red Light Controller** is a complete control solution for type A-0 Towers.

## **Features**

- Controls and monitors up to 5 L-810 single obstruction lights.
- Compact lockable NEMA-3R Enclosure (12 × 8.8 inches overall).
- Three pre-punched knockouts (1/2 inch - 1 inch).
- Manual mode control switch.
- Built-in fusing for obstruction lights and photoelectric cell (PEC).
- Main alarm relay indicates failure of obstruction light, or PEC.
- Individual alarm relays for obstruction light alarm, PEC alarm and backup mode.
- Transfer relay included.
- 120 VAC and 230 VAC International versions available.

## **Specifications**

| Obstruction:  | Up to 5 Incandescent                                                                                                   |
|---------------|------------------------------------------------------------------------------------------------------------------------|
| Lights:       | 116 W / 120 VAC lamps or<br>100 W / 230 VAC lamps or<br>Up to 5 LED ITL MKR-ILED-1DH or<br>Other 7 W LED marker lights |
| PEC:          | 120 / 230 VAC, 50 / 60 Hz, 1 VA                                                                                        |
| Alarm Relays: | 120 / 230 VAC, 1 Amp                                                                                                   |
| Suppression:  | 45 Joule, 275 V, Power, Lights, PEC<br>23 Joule, 275 V, Alarm relays                                                   |
| Enclosure:    | NEMA Type 3R, Lockable                                                                                                 |
| Power:        | 120 / 230 VAC, 50/60 Hz, 6 VA                                                                                          |
| Temperature:  | -40°C to +55°C                                                                                                         |
| Humidity:     | Less than 95%, non-condensing                                                                                          |
| Weight:       | 8 lbs. (3.6 kg)                                                                                                        |