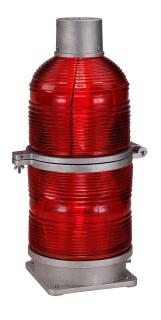

## Flashing Beacor

The **BCN-300 Flashing Beacon** utilizes aviation red Fresnel optics to provide a reliable and long-term maintainable tower lighting solution.

## **Features**

- Aviation red Fresnel lens.
- High quality aluminum castings.
- Stainless steel hardware.
- Porcelain lamp sockets.
- Five foot flexible Cord included.
- Industry standard mounting hole pattern.

## **Specifications**

Specifications: ETL Certified to AC150/5345-43

Type L-864

Temperature: -40°C to +55°C

Humidity: Less than 95%, non-condensing

Height: 30.5" (77.5 cm), Weight: 61 lbs (28 Kg)

Input Power: 120 / 230 Vac, 50/60 Hz Lamps: Two 620W, 120 Vac or