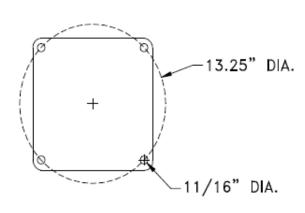

## **Features**

- Aviation red Fresnel lens.
- High quality aluminum castings.
- Stainless steel hardware.
- Porcelain lamp sockets.
- Five foot flexible Cord included.
- Industry standard mounting hole pattern.

## **Specifications**

Specifications: ETL Certified to AC150/5345-43

Type L-864

Temperature: -40°C to +55°C

Humidity: Less than 95%, non-condensing

Height: 30.5" (77.5 cm), Weight: 61 lbs (28 Kg)

Input Power: 120 / 230 Vac, 50/60 Hz Lamps: Two 620W, 120 Vac or