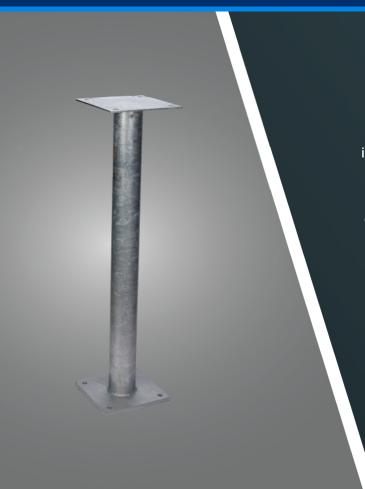

## **BCN-BRKT-4FT**

**Galvanized Beacon Extension Bracket** 

## WHERE ENGINEERING MEETS PASSION.

The **BCN-BRKT-4FT** allows the mounting position of medium intensity obstruction lights and strobe flash heads to be raised by four feet. Both the upper and lower mounting plates feature industry standard mounting hole pattern. The four inch pipe is double welded on the top and bottom side of the reinforced base plate. Sturdy galvanized steel construction resists corrosion. Mounting hardware is included.