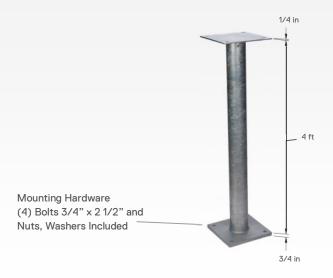

## WHERE ENGINEERING MEETS PASSION.

The **BCN-BRKT-4FT** allows the mounting position of medium intensity obstruction lights and strobe flash heads to be raised by four feet. Both the upper and lower mounting plates feature industry standard mounting hole pattern. The four inch pipe is double welded on the top and bottom side of the reinforced base plate. Sturdy galvanized steel construction resists corrosion. Mounting hardware is included.

## **Specifications**

 Width:
 12.0in (30.5cm)

 Height:
 4'ft-1in (124.5cm)

 Weight:
 70lbs (31kg)