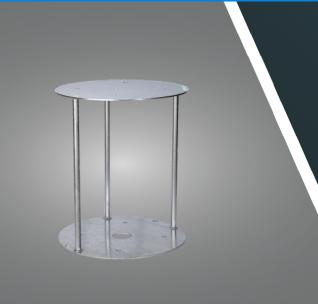

## WHERE ENGINEERING MEETS PASSION.

The **BCN-BRKT-DUAL** allows medium intensity obstruction lights and strobe flash heads to be stacked. The bracket can also be used to raise the height of a medium intensity obstruction light or strobe flash head. The mounting areas provide four 0.725" holes on a 13.25" diameter bolt circle.

## **Specifications**

Overall Dimensions:

Diameter: 20.0in (50.8cm) Height: 23.4in (59.4cm)

Inside Clearance:

Diameter: max. 16.5in (41.9cm)

Height: max. 23.0in (58.4cm)

Weight: 46lbs (20.8kg)