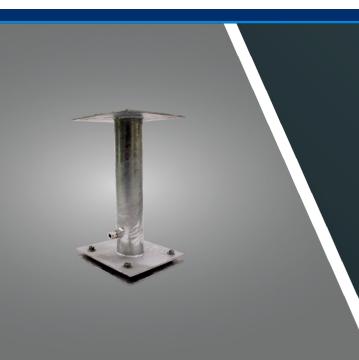

## **BCN-WIND-BKT-GE2**

**Wind Turbine Obstruction Light Mounting Bracket** 

## WHERE ENGINEERING MEETS PASSION.

The **BCN-WIND-BKT-GE2** is designed to facilitate the mounting of obstruction lights on GE 2.x Series Wind Turbines. Sturdy galvanized steel construction resists corrosion. Mounting hardware and counter plate included.

## **Features**

- Designed for GE2x Series Wind Turbines
- Mounting Hardware included.
- Sturdy galvanized steel construction.