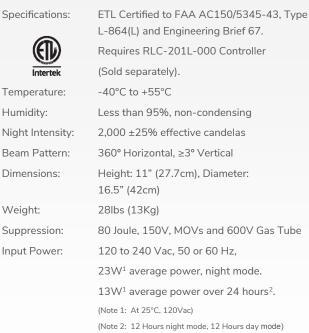

### Specifications

Humidity:

Weight:

n Gogles (NVG) and Aviator's Night Vision Imaging Systems (AVVIS) translate infrared energy (IR) into brightness variations on a human visible display. These systems utilize various filters and technology that affect their sensitivity of different wavelengths. International Tower Lighting, LLC (ITL) makes no claim or representation that the infrared energy (IR) entited by ITL obstruction lights is visible to any NVG, ANVIS or other night vision imaging environments of the infrared energy (IR) entited by ITL obstruction lights and/or whether any NVG or ANVIS can detect such Infrared energy (IR) or whether the infrared energy (IR) entited by ITL obstruction lights is visible to any NVG, ANVIS or other night vision term, regardless of the form of action.