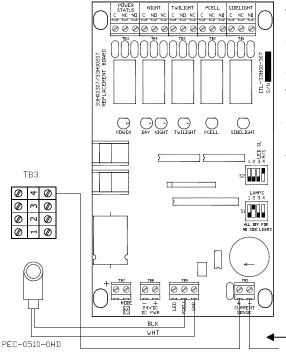

## 24VDC Photo Control & Current Sense Board

Visit our website: www.itl-llc.com

The ITL-33H00-307 is a replacement 24VDC Photo Control & Current Sense Board for use in FG-3003, FG-3003B, FG-2003 & FG-2003B 24VDC Lighting Systems. The ITL-33H00-307 has been enhanced to work with LED side lights (RTO & LTE) in addition to incandescent. Additionally, the ITL-33H00-307 can be configured using DIP switches to work in both white systems (FG-2003 & FG-2003B) as well as dual red/white systems (FG-3003 & FG-3003B).

## For use only with ITL Photocell PEC-0510-0HD.

Cut red wire and install in TB5 as shown.

## **Features**

- Replaces OEM P/N's 33H00207 (white) and 33H00307 (dual red/white).
- Utilizes ITL Resistive Photocell p/n PEC-0510-0HD.
- Capable of monitoring LED Obstruction Lights (Dialight RTO DC)
- Alarm Contacts (Form-C) provided for Power Failure, Photocell Alarm, and Side Light alarms.
- Status Contacts (Form-C) provided for day/night mode.
- MOV Surge Suppression on all alarm and status relay contacts.
- Clearly labeled DIP switches for selecting Number of Lamps, Master/Slave operation and LED Side Lights.
- Diagnostic LEDs clearly indicate status (yellow), alarms (red) and ab-

sence of alarms (green).

| S2—Configuration DIP Switch |                          |  |
|-----------------------------|--------------------------|--|
| 1                           | Red Only System          |  |
| 2                           | Day Only System          |  |
| 3                           | LED Obstruction Lights   |  |
| 4                           | Master/Slave (ON=Master) |  |

| Indicator LEDs |                                                             |  |  |
|----------------|-------------------------------------------------------------|--|--|
| POWER          | Green = Power Present (no alarm)  Off = Power Failure Alarm |  |  |
| DAY            | Yellow = Day Mode                                           |  |  |
| NIGHT          | Yellow = Night Mode                                         |  |  |
| TWILIGHT       | Not used                                                    |  |  |
| PCELL          | GREEN = No Photocell alarm RED = Photocell alarm            |  |  |
| SIDELIGHT      | GREEN = No Side Light alarm RED = Side Light alarm          |  |  |

| S1—Number of Lamps |                             |  |
|--------------------|-----------------------------|--|
| 1                  | One Side Light installed    |  |
| 2                  | Two Side Lights Installed   |  |
| 3                  | Three Side Lights Installed |  |
| 4                  | Four Side lights Installed  |  |
| ALL OFF            | No Side Lights Installed    |  |
|                    | (FG-2003 or FG-2003B)       |  |