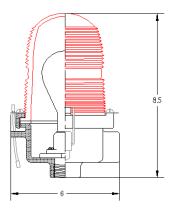

## **Specifications**

| Specifications: | ETL Certified to AC150/5345-43,<br>Type L-810 |
|-----------------|-----------------------------------------------|
| Temperature:    | -40°C to +55°C                                |
| Humidity:       | Less than 95%, non-condensing                 |
| Height:         | 8.5 inch (21.6 cm),                           |
| Width:          | 6 inch (15.3 cm)                              |
| Weight:         | 3 lbs (1.4 Kg)                                |
| Input Power:    | 120 Vac, 50/60 Hz (240 Vac version available) |
| Lamps:          | One 116 W, 120 Vac                            |
|                 | (Lamp sold separately)                        |
| Mounting:       | 3/4 inch conduit entrance (bottom and side)   |