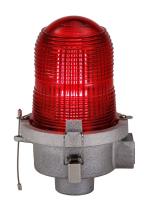

## MKR-S750-0DH Single Obstruction Light

## Visit our website: www.itl-llc.com

The **MKR-S750-0DH Dual Hub Single Obstruction Light** utilizes aviation red Fresnel optics to provide a reliable and long-term maintainable tower lighting solution.

## **Features**

- Aviation red Fresnel lens.
- High quality aluminum castings.
- Stainless steel latches and hardware.
- Porcelain lamp socket.
- Stainless steel safety cables.
- 3/4 Inch conduit entrance. side and bottom hubs