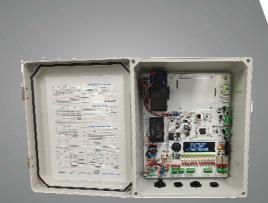

## MON-9700-COM

Universal Monitoring System

## WHERE ENGINEERING MEETS PASSION.

ITL's MON-9700-COM is designed to provide a universal monitoring solution. This monitoring system can be configured to monitor any lighting controller or generator using existing alarm contacts as well as advanced monitoring ITL tower lighting systems. The integrated RS232/485 port allows smart monitoring of generators and automatic transfer switches. All MON-9700-COM controllers are SNMP v1/v2c/v3 capable for M2M communication. Additionally, the system has built-in web pages to provide a more intuitive human interface. Support for ADP™ is provided as well. Both, hardwired Ethernet connection and wireless modem communication are also fully supported. Typical wireless applications include the use of a secure software tunnel provided by a third party for communication between the MON-9700-COM (Agent) equipment and network management system (NMS) or SNMP manager.

## **Features**

- Supports direct Ethernet, BGAN satellite and cellular modems for connectivity.
- Dual SIM with Automatic LTE Carrier Failover (WR11/WR21 or Equivalent Required).
- OTA Remote Firmware Update Capability.
- RS232/485 input for smart monitoring of generators and transfere switches.
- SNMP v1/v2c/v3 enabled.
- Remote Day/Night Mode override control.
- GPS location capabilities. (Antenna Required)
- Internal temperature sensing.
- Expansion to 20 dry contact inputs available.
- Two Form-C relay output for general purpose use.
- Included LCD display for onsite diagnostics.
- Easy to use web browser interface for system configuration.
- Battery backup capability and battery included

## **Specifications**

Enclosure NEMA 4X, Lockable

Power 120 VAC, 60 Hz, 12VA (max)

24VDC, 2A (Option Available)

Temperature -40°C to +55°C

Humidity Less than 95%, non-condensing

Weight 10 lbs. (4.5Kg)

Suppression 45 Joule, 275V, Input Power